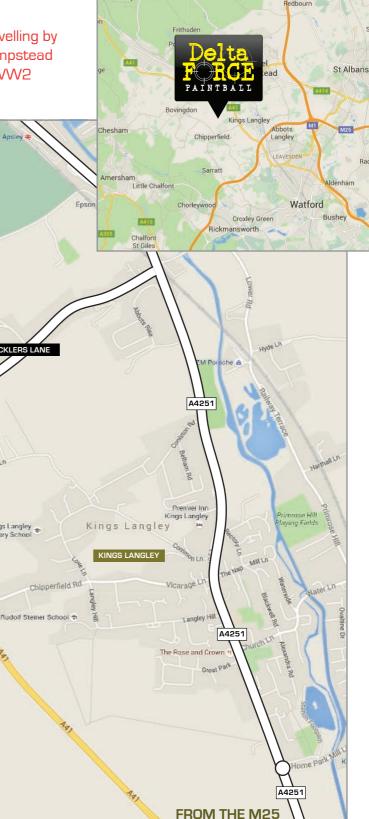

## KINGS LANGLEY PAINTBALL CENTRE

BARNES LANE, KINGS LANGLEY, WD4 GPS Coordinates: 51.720661, -0.483107

• NO COACH ACCESS TO THIS CENTRE: if you are travelling by coach we recommend you use our nearby Hemel Hempstead paintball centre instead as there we have a disused WW2 American airbase runway to park on - loads of space!

## FROM THE M25

- Exit the M25 at Junction 20 and take the exit onto the A4251 signposted towards Kings Langely (not shown on map).
- After 0.3 miles at the roundabout take the first exit.
- Continue for 1.5 miles. At the set of traffic lights at the railway bridge, turn left onto Rucklers Lane.
- Continue for 1.6 miles on Rucklers Lane (after 1 mile you will pass under the A41, continue for 0.6 miles).
- Turn left onto Barnes Lane and the entrance to the paintball centre is 0.2 miles on the left.